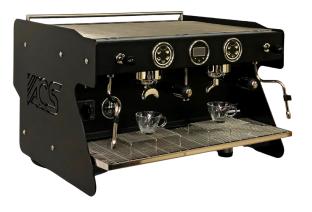

Commercial automatic coffee machine with 2 groups, with a display to show the main information like boiler temperature and malfunctions.

Pump with bypass regulated at 9 bars able to handle the two groups simultaneously.

The machine is equipped also with a panel for each group to select different doses (single coffee, double, short or long and manual) also to program all the function like boiler temperature and so on.

The working area under the deck is illuminated by led. The machine basically is built to work with 230 volts single phase on request can be modified to work with 380 volts 3 phases.

The machine is also equipped with 2 manually operated steam wands and a button-operated water wand. The main board controls all functions such as boiler temperature (PID control), doses, boiler filling, daily timer on/off, programmable pre-infusion, programmable washing cycle and errors.