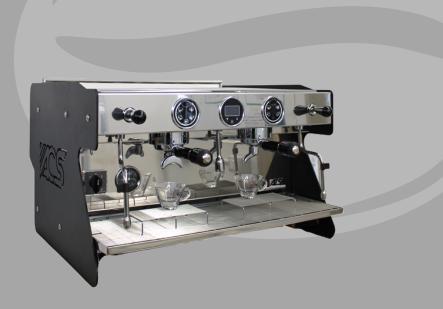

Commercial automatic coffee machine with 2 groups, with a display to show the main information like boiler temperature and malfunctions.

Pump with bypass regulated at 9 bars able to handle the two groups simultaneously.

The machine is equipped also with a panel for each group to select different doses (single coffee, double, short or long and manual) also to program all the function like boiler temperature and so on.

The working area under the deck is illuminated by led. The machine basically is built to work with 230 volts single phase on request can be modified to work with 380 volts 3 phases.

The machine is also equipped with 2 manually operated steam wands and a button-operated water wand. The main board controls all functions such as boiler temperature (PID control), doses, boiler filling, daily timer on/off, programmable pre-infusion, programmable washing cycle and errors.