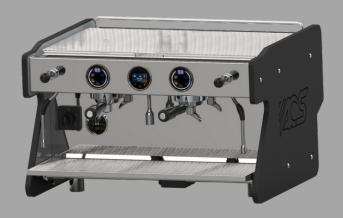

Commercial automatic coffee machine with 2 groups, with a display to show the main information like boiler temperature and malfunctions.

Pump with bypass regulated at 9 bars able to handle the two groups simultaneously.

The machine is equipped also with a panel for each group to select different doses (single coffee, double, short or long and manual) also to program all the function like boiler temperature and so on.

The working area under the deck is illuminated by led. The machine basically is built to work with 230 volts single phase on request can be modified to work with 380 volts 3 phases.

The machine is also equipped with 2 manually operated steam wands and a button-operated water wand. The main board controls all functions such as boiler temperature (PID control), doses, boiler filling, daily timer on/off, programmable pre-infusion, programmable washing cycle and errors.