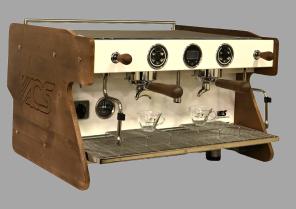

Commercial automatic coffee machine with 2 groups, with a display to show the main information like boiler temperature and malfunctions.

Pump with bypass regulated at 9 bars able to handle the two groups simultaneously.

The machine is equipped also with a panel for each group to select different doses (single coffee, double, short or long and manual) also to program all the function like boiler temperature and so on.

The working area under the deck is illuminated by led. The machine basically is built to work with 230 volts single phase on request can be modified to work with 380 volts 3 phases.

The machine is also equipped with 2 manually operated steam wands and a button-operated water wand. The main board controls all functions such as boiler temperature (PID control), doses, boiler filling, daily timer on/off, programmable pre-infusion, programmable washing cycle and errors.